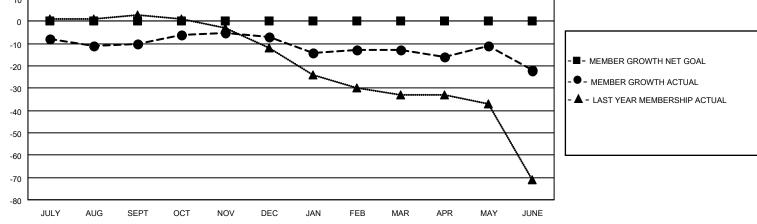

## LOCATION COLORADO

**District 6 SE** 

Results as of: 6/30/2023

| Clubs                 |               |           |               | Members               |                         |                         |                                                    |
|-----------------------|---------------|-----------|---------------|-----------------------|-------------------------|-------------------------|----------------------------------------------------|
| RESULTS FOR 2022-2023 |               |           |               | RESULTS FOR 2022-2023 |                         |                         |                                                    |
| QUARTER               | NEW CLUB GOAL | NEW CLUBS | DROPPED CLUBS | QUARTER               | MBER GROWTH NET<br>GOAL | MEMBER GROWTH<br>ACTUAL | DROPPED<br>MEMBERS ACTUAL<br>(including transfers) |
| JULY/AUG/SEPT         | 0             | 0         | 0             | JULY/AUG/SEPT         | 0                       | 9                       | 18                                                 |
| OCT/NOV/DEC           | 0             | 0         | 0             | OCT/NOV/DEC           | 0                       | 19                      | 13                                                 |
| JAN/FEB/MAR           | 0             | 0         | 0             | JAN/FEB/MAR           | 0                       | 7                       | 13                                                 |
| APR/MAY/JUNE          | 0             | 0         | 0             | APR/MAY/JUNE          | 0                       | 11                      | 19                                                 |